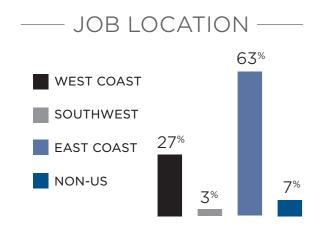

### -SAMPLE INDUSTRIES-

SDM graduates contribute their expertise in many industries, including:

ADVANCED MATERIALS AEROSPACE AUTOMOTIVE CONSUMER PRODUCTS DATA SCIENCE E-COMMERCE ENERGY ENTERPRISE SOFTWARE ENVIRONMENTAL SERVICES FINANCIAL SERVICES GOVERNMENT HEALTHCARE INSURANCE MEDICAL DEVICE SEMICONDUCTOR SOFTWARE SMART HOME