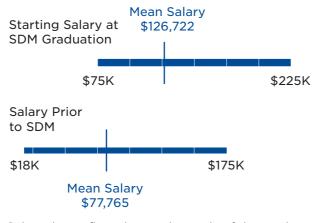

### – SALARY DATA ——

# 63% AVERAGE INCREASE

- Salary data reflects base salary only of those who reported their salaries
- All information based on data reported by students